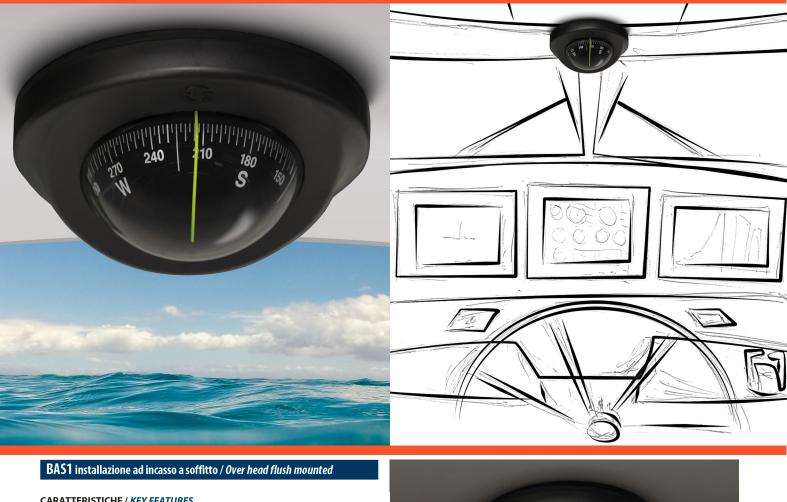

## ...Always Above... new "ASTRA" compass by Riviera

| CARATTERISTICHE / KEY FEATURES |                                       |
|--------------------------------|---------------------------------------|
| Gimbal type:                   | Internally gimbaled                   |
| Lighting:                      | LED 12V standard (LED 24V on request) |
| Reading:                       | Direct                                |
| Card graduations:              | 5°                                    |

Apparent card dia: 4" - 100 mm

62.00854.03 Bianca Rosa bianca - alta velocità / White White card - high speed

It's a new magnetic compass made specifically for ceiling mounting.

ASTRA is the result of years of research and development in the sector of compasses for both Yachts and Work boats.

The aim was to make a compass with particular installation that could satisfy the requirements of shipyards who are continuosly seeking to optimize space on the bridge which is increasingly cluttered with monitors and magnetic disturbing influence.